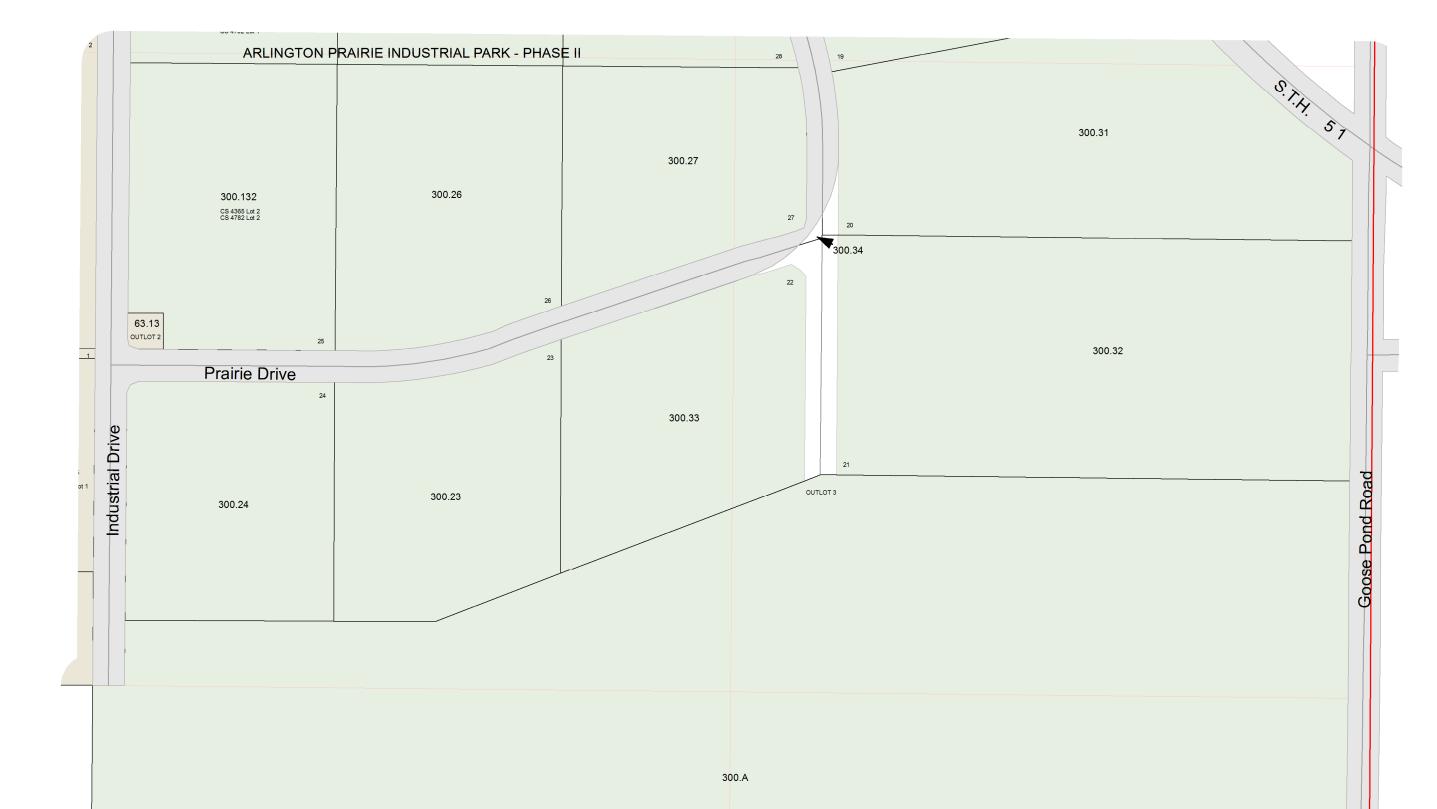

1 inch = 200 feet 1:2,400





SEE TOWN OF ARLINGTON





#### SEE VILLAGE OF ARLINGTON - Page 02

SEE TOWN OF ARLINGTON

1 inch = 200 feet 1:2,400





SEE VILLAGE OF ARLINGTON - Page 01



SEE VILLAGE OF ARLINGTON - Page 07

#### SEE VILLAGE OF ARLINGTON - Page 04

# VILLAGE OF ARLINGTON

T10N R9E

1 inch = 200 feet 1:2,400





SEE TOWN OF ARLINGTON



SEE VILLAGE OF ARLINGTON - Page 02

## VILLAGE OF ARLINGTON

T10N R9E

1 inch = 200 feet 1:2,400





SEE VILLAGE OF ARLINGTON - Page 02





SEE TOWN OF ARLINGTON

SEE TOWN OF ARLINGTON

VILLAGE OF ARLINGTON - Page 04 T10N R9E

1 inch = 200 feet 1:2,400





SEE VILLAGE OF ARLINGTON - Page 03



SEE VILLAGE OF ARLINGTON - Page 04



#### SEE VILLAGE OF ARLINGTON - Page 06

1 inch = 200 feet 1:2,400





SEE VILLAGE OF ARLINGTON - Page 05



SEE TOWN OF LEEDS



#### SEE TOWN OF ARLINGTON

# VILLAGE OF ARLINGTON

**T10N R9E** 1 inch = 200 feet 1:2,400





SEE TOWN OF ARLINGTON



### SEE TOWN OF ARLINGTON