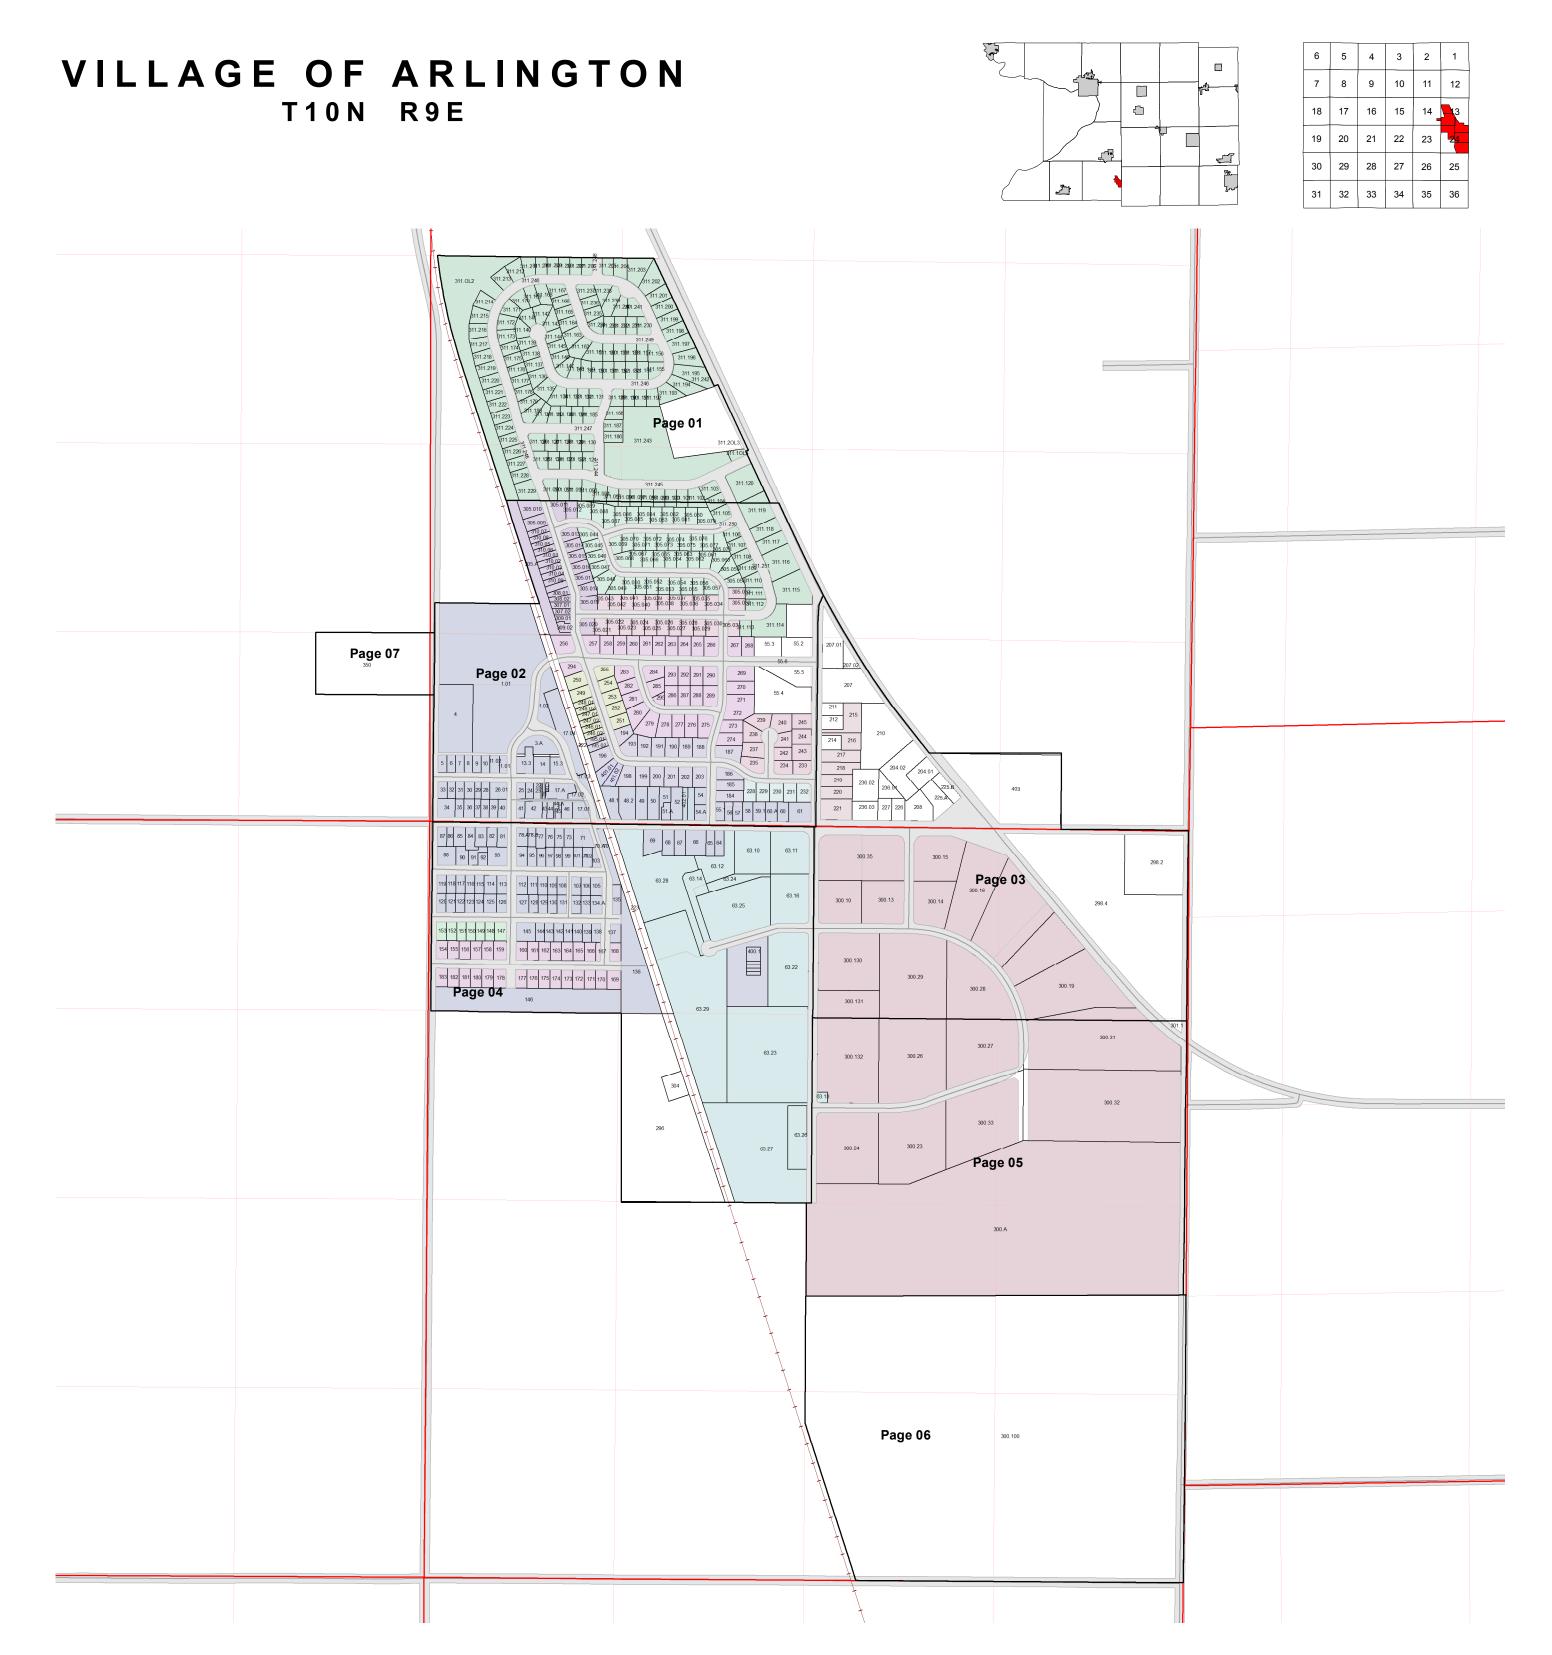

# VILLAGE OF ARLINGTON

T10N R9E

1 inch = 200 feet 1:2,400

SEE TOWN OF ARLINGTON

SEE VILLAGE OF ARLINGTON - Page 02

## VILLAGE OF ARLINGTON

T10N R9E

1 inch = 200 feet 1:2,400

SEE VILLAGE OF ARLINGTON - Page 02

SEE TOWN OF ARLINGTON

SEE TOWN OF ARLINGTON

VILLAGE OF ARLINGTON - Page 04 T10N R9E

1 inch = 200 feet 1:2,400