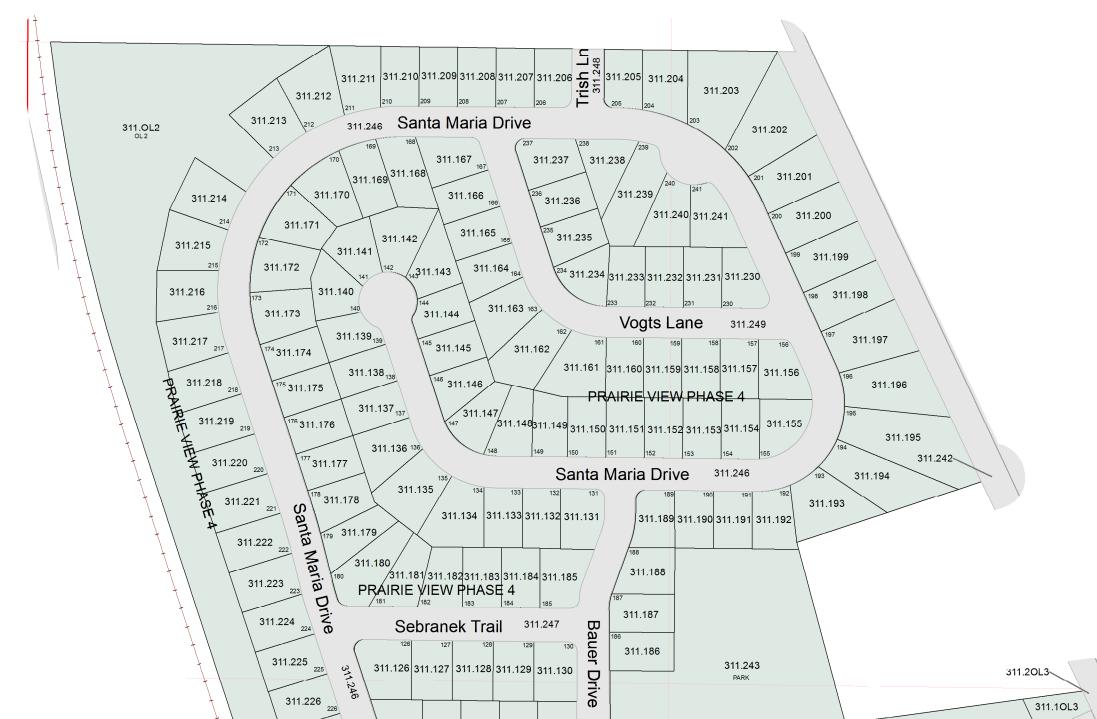

#### SEE VILLAGE OF ARLINGTON - Page 02

SEE TOWN OF ARLINGTON

1 inch = 200 feet 1:2,400

SEE VILLAGE OF ARLINGTON - Page 01

SEE VILLAGE OF ARLINGTON - Page 07

# VILLAGE OF ARLINGTON

T10N R9E

1 inch = 200 feet 1:2,400

SEE TOWN OF ARLINGTON

SEE VILLAGE OF ARLINGTON - Page 02