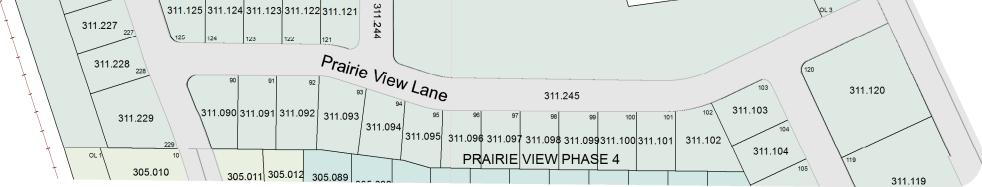

1 inch = 200 feet 1:2,400





SEE TOWN OF ARLINGTON





#### SEE VILLAGE OF ARLINGTON - Page 02

SEE TOWN OF ARLINGTON

1 inch = 200 feet 1:2,400





SEE VILLAGE OF ARLINGTON - Page 01



SEE VILLAGE OF ARLINGTON - Page 07

#### SEE VILLAGE OF ARLINGTON - Page 04

# VILLAGE OF ARLINGTON

T10N R9E

1 inch = 200 feet 1:2,400





SEE TOWN OF ARLINGTON



SEE VILLAGE OF ARLINGTON - Page 02

## VILLAGE OF ARLINGTON

T10N R9E

1 inch = 200 feet 1:2,400





SEE VILLAGE OF ARLINGTON - Page 02





SEE TOWN OF ARLINGTON

SEE TOWN OF ARLINGTON

VILLAGE OF ARLINGTON - Page 04 T10N R9E

1 inch = 200 feet 1:2,400





SEE VILLAGE OF ARLINGTON - Page 03



SEE VILLAGE OF ARLINGTON - Page 04



#### SEE VILLAGE OF ARLINGTON - Page 06

1 inch = 200 feet 1:2,400





SEE VILLAGE OF ARLINGTON - Page 05



SEE TOWN OF LEEDS



#### SEE TOWN OF ARLINGTON

# V