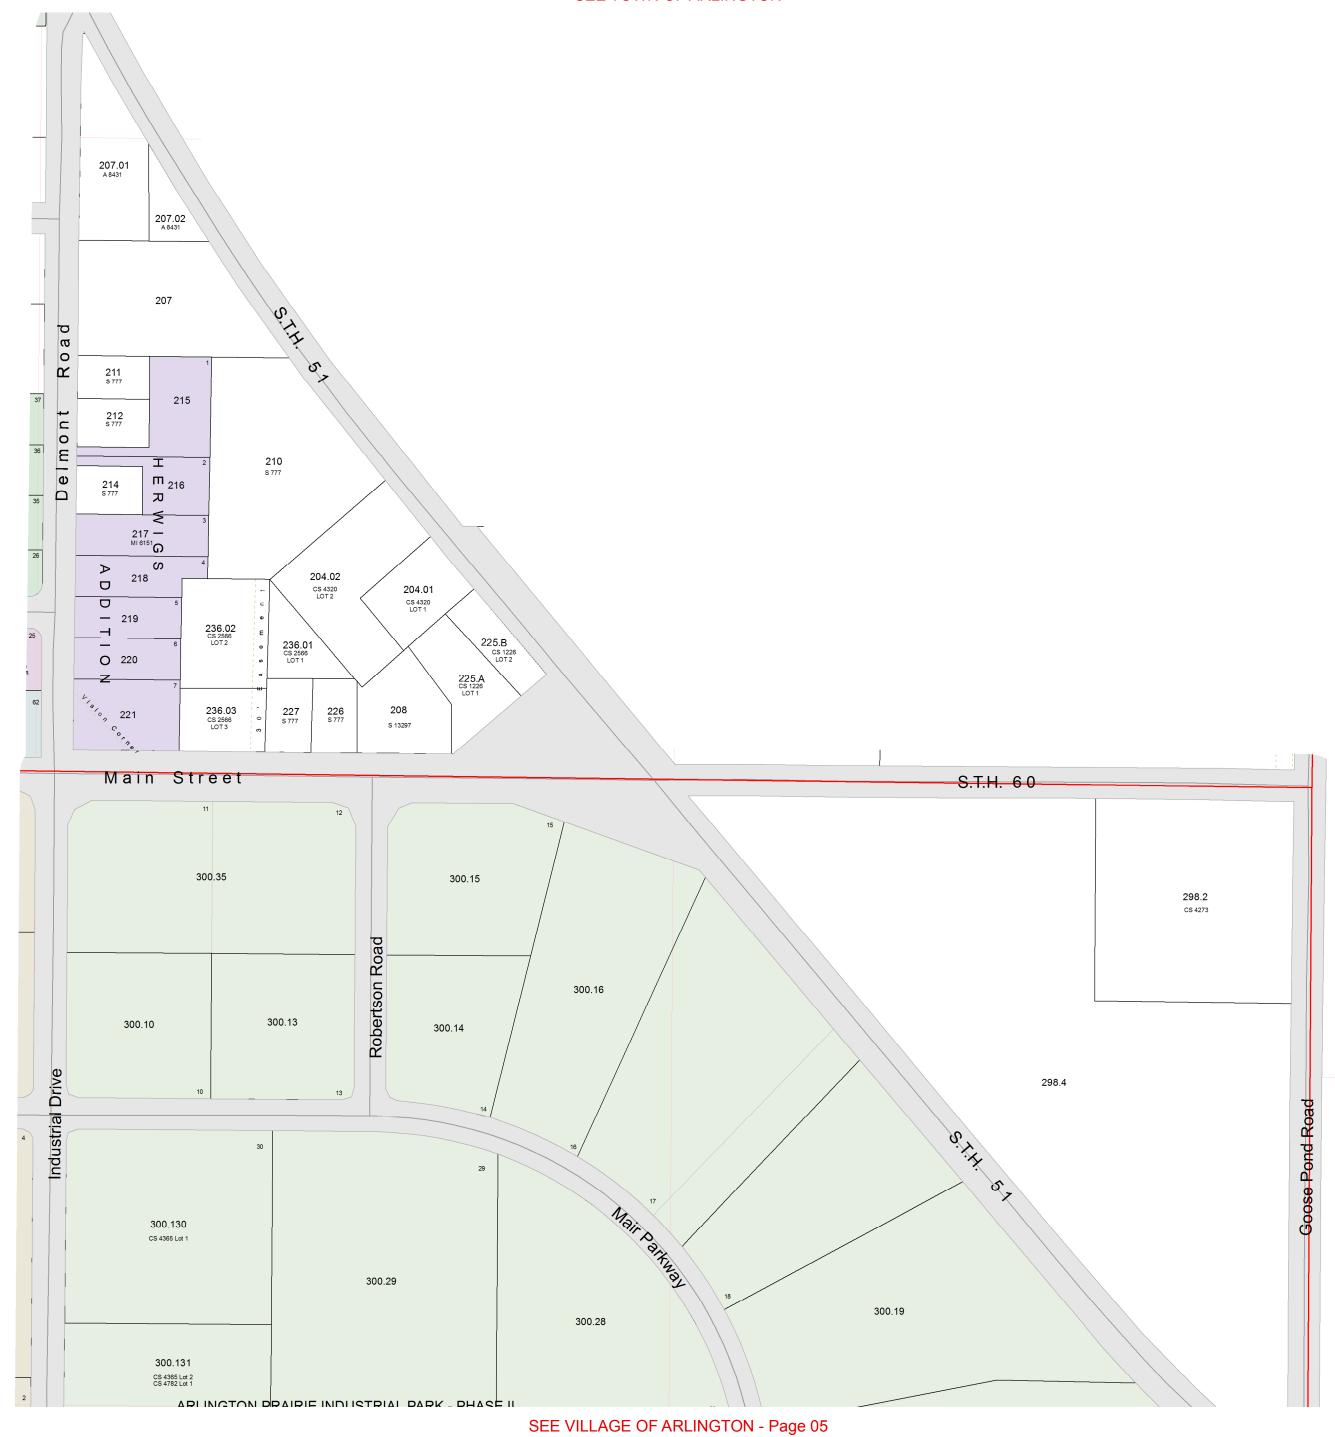

#### SEE VILLAGE OF ARLINGTON - Page 06

1 inch = 200 feet 1:2,400

SEE VILLAGE OF ARLINGTON - Page 05

SEE TOWN OF LEEDS