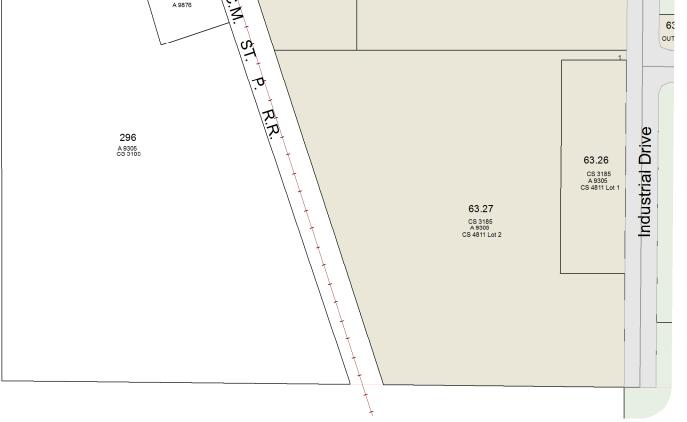

1 inch = 200 feet 1:2,400





SEE TOWN OF ARLINGTON





#### SEE VILLAGE OF ARLINGTON - Page 02

SEE TOWN OF ARLINGTON

1 inch = 200 feet 1:2,400





SEE VILLAGE OF ARLINGTON - Page 01



SEE VILLAGE OF ARLINGTON - Page 07

#### SEE VILLAGE OF ARLINGTON - Page 04

# VILLAGE OF ARLINGTON

T10N R9E

1 inch = 200 feet 1:2,400





SEE TOWN OF ARLINGTON



SEE VILLAGE OF ARLINGTON - Page 02

## VILLAGE OF ARLINGTON

T10N R9E

1 inch = 200 feet 1:2,400





SEE VILLAGE OF ARLINGTON - Page 02





SEE TOWN OF ARLINGTON

SEE TOWN OF ARLINGTON

VILLAGE OF ARLINGTON - Page 04 T10N R9E

1 inch = 200 feet 1:2,400





SEE VILLAGE OF ARLINGTON - Page 03



SEE VILLAGE OF ARLINGTON - Page 04



#### SEE VILLAGE OF ARLINGTON - Page 06

1 inch = 200 feet 1:2,400





SEE VILLAGE OF ARLINGTON - Page 05



SEE TOWN OF LEEDS



#### SEE TOWN OF ARLINGTON

# VILLAGE OF ARLINGTON

**T10N R9E** 1 inch = 200 feet 1:2,400





SEE TOWN OF ARLINGTON



### SEE TOWN OF ARLINGTON