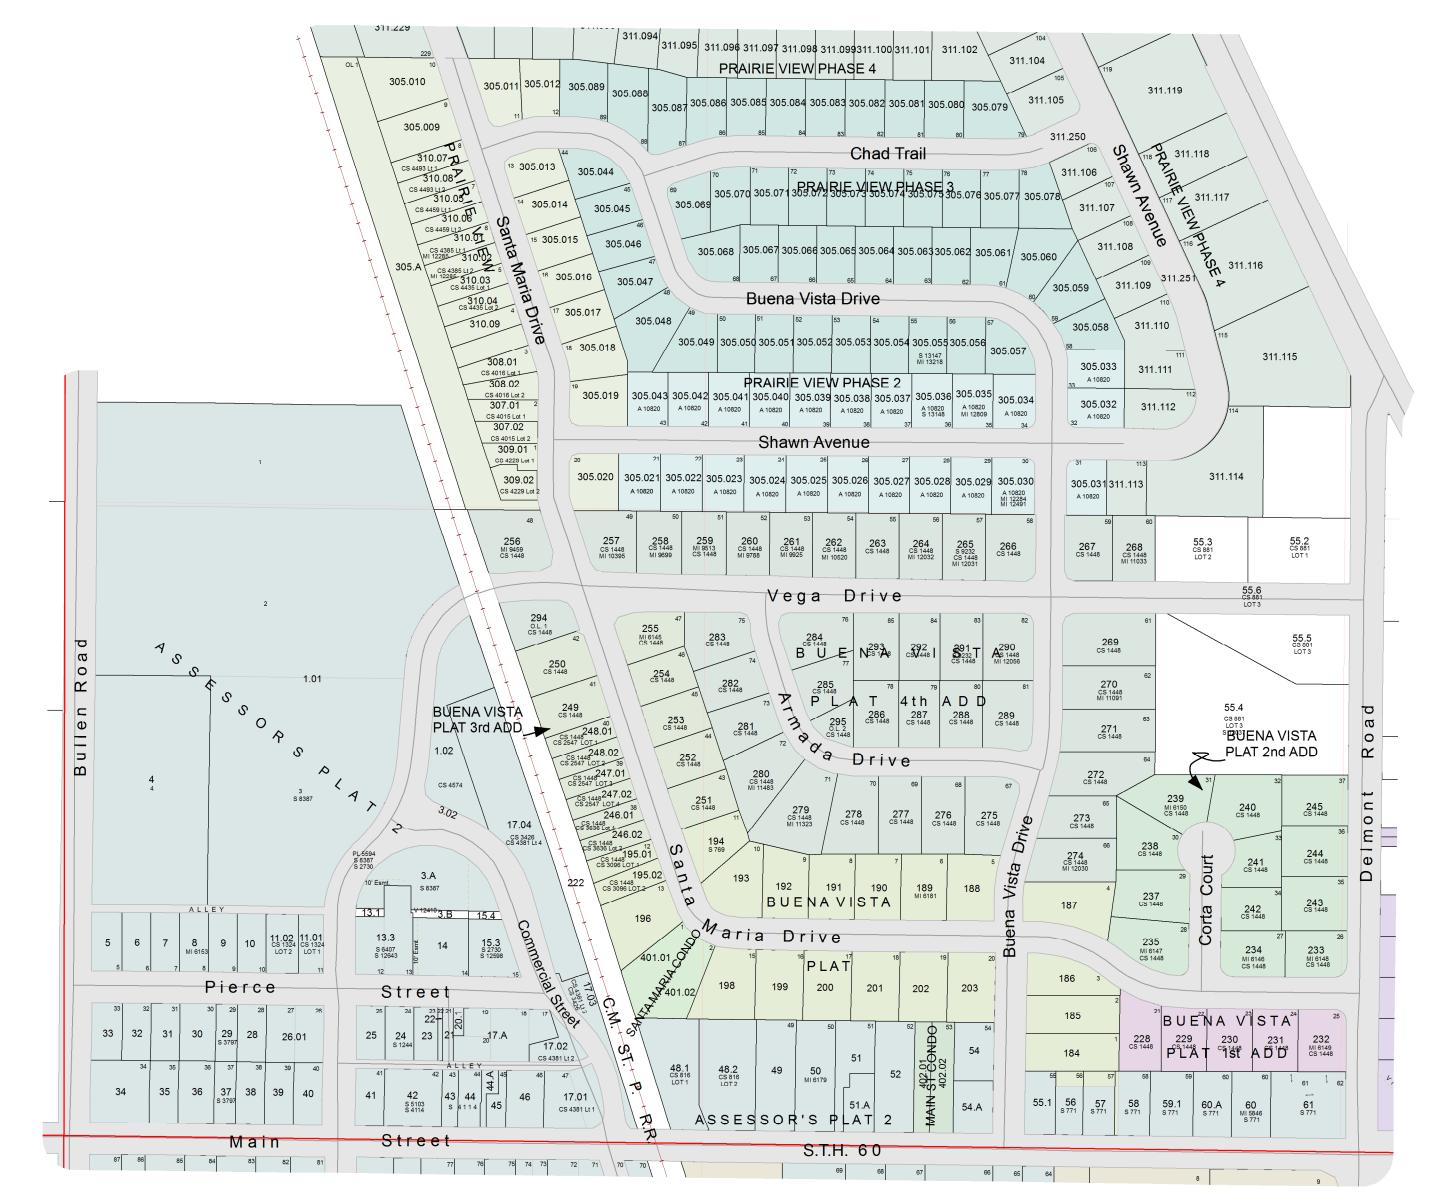

1 inch = 200 feet 1:2,400





SEE TOWN OF ARLINGTON





#### SEE VILLAGE OF ARLINGTON - Page 02

SEE TOWN OF ARLINGTON

1 inch = 200 feet 1:2,400





SEE VILLAGE OF ARLINGTON - Page 01



SEE VILLAGE OF ARLINGTON - Page 07

#### SEE VILLAGE OF ARLINGTON - Page 04

# VILLAGE OF ARLINGTON

T10N R9E

1 inch = 200 feet 1:2,400





SEE TOWN OF ARLINGTON



SEE VILLAGE OF ARLINGTON - Page 02

## VILLAGE OF ARLINGTON

T10N R9E

1 inch = 200 feet 1:2,400





SEE VILLAGE OF ARLINGTON - Page 02





SEE TOWN OF ARLINGTON

SEE TOWN OF ARLINGTON

VILLAGE OF ARLINGTON - Page 04 T10N R9E

1 inch = 200 feet 1:2,400





SEE VILLAGE OF ARLINGTON - Page 03



SEE VILLAGE OF ARLINGTON - Page 04



#### SEE VILLAGE OF ARLINGTON - Page 06

1 inch = 200 feet 1:2,400





SEE VILLAGE OF ARLINGTON - Page 05



SEE TOWN OF LEEDS



#### SEE TOWN OF ARLINGTON

# VILLAGE OF ARLINGTON

**T10N R9E** 1 inch = 200 feet 1:2,400





SEE TOWN OF ARLINGTON



### SEE TOWN OF ARLINGTON