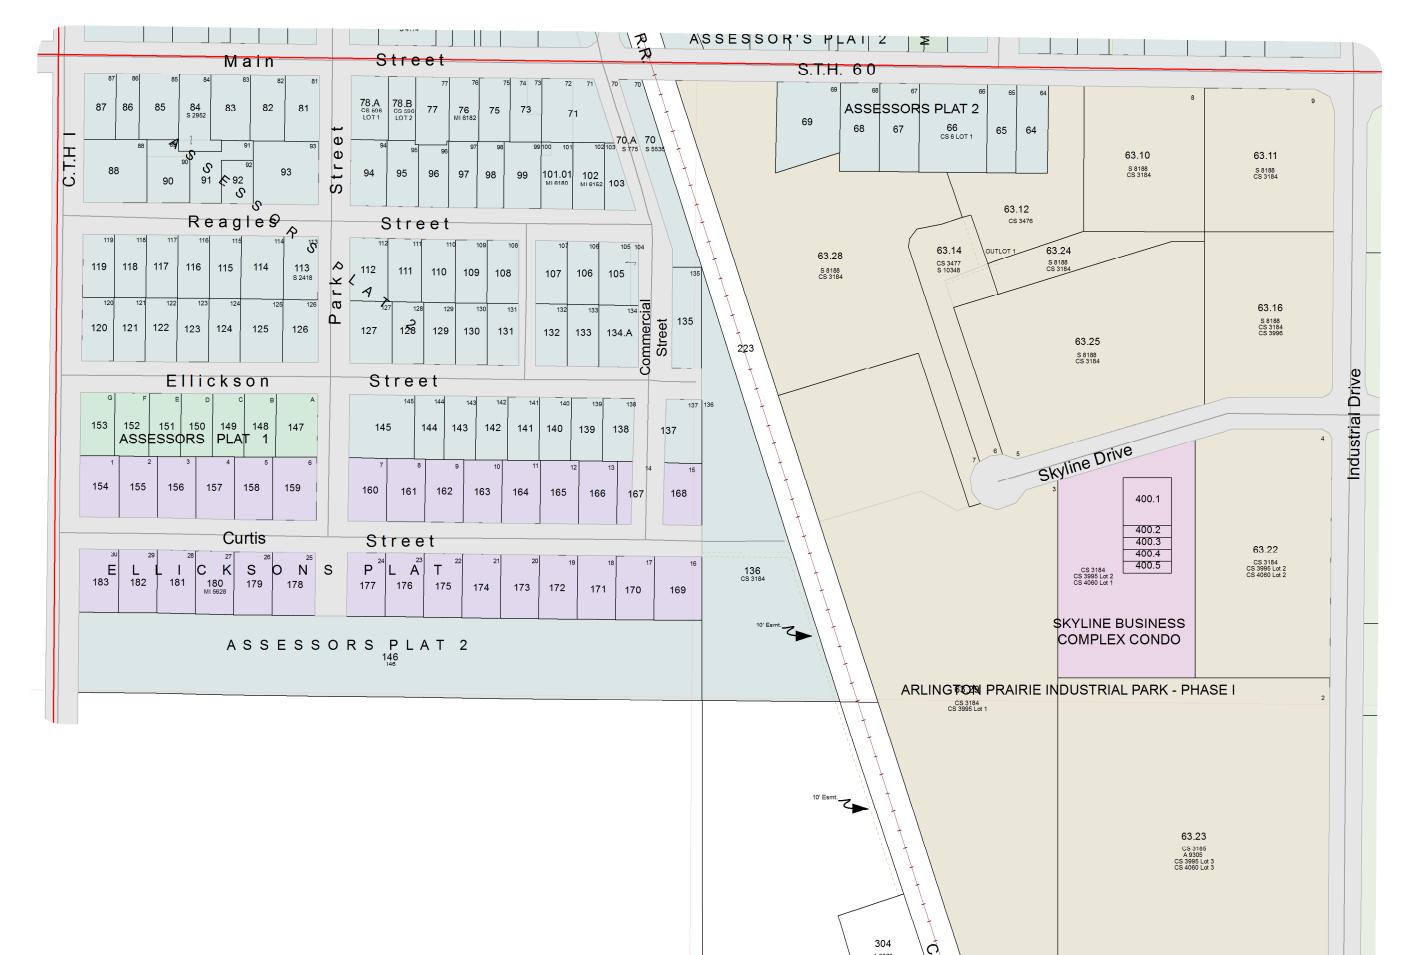

# VILLAGE OF ARLINGTON

T10N R9E

1 inch = 200 feet 1:2,400

SEE TOWN OF ARLINGTON

SEE VILLAGE OF ARLINGTON - Page 02

## VILLAGE OF ARLINGTON

T10N R9E

1 inch = 200 feet 1:2,400

SEE VILLAGE OF ARLINGTON - Page 02

SEE TOWN OF ARLINGTON

SEE TOWN OF ARLINGTON

VILLAGE OF ARLINGTON - Page 04 T10N R9E

1 inch = 200 feet 1:2,400